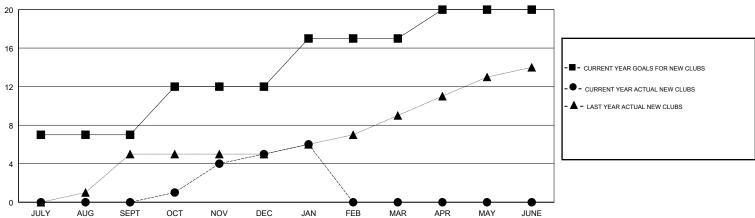

### GOALS AND ACTUAL NEW CLUBS CUMULATIVE

## LOCATION REP OF SRI LANKA

**GMT CA** 

| Clubs                 |               |           |               | Members               |                           |                         |                                              |
|-----------------------|---------------|-----------|---------------|-----------------------|---------------------------|-------------------------|----------------------------------------------|
| RESULTS FOR 2017-2018 |               |           |               | RESULTS FOR 2017-2018 |                           |                         |                                              |
| QUARTER               | NEW CLUB GOAL | NEW CLUBS | DROPPED CLUBS | QUARTER               | MEMBER GROWTH NET<br>GOAL | MEMBER GROWTH<br>ACTUAL | DROPPED MEMBERS ACTUAL (including transfers) |
| JULY/AUG/SEPT         | 7             | 0         | 0             | JULY/AUG/SEPT         | -10                       | 50                      | 207                                          |
| OCT/NOV/DEC           | 5             | 5         | 4             | OCT/NOV/DEC           | 100                       | 226                     | 115                                          |
| JAN/FEB/MAR           | 5             | 1         | 0             | JAN/FEB/MAR           | 150                       | 61                      | 12                                           |
| APR/MAY/JUNE          | 3             | 0         | 0             | APR/MAY/JUNE          | 10                        | 0                       | 0                                            |