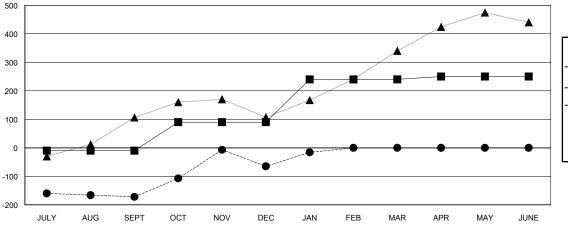

### GOALS AND ACTUAL MEMBERS CUMULATIVE

| -■-   | MEMBER GROWTH NET GOAL        |
|-------|-------------------------------|
| - • - | MEMBER GROWTH ACTUAL          |
| - 🛦   | - LAST YEAR MEMBERSHIP ACTUAL |
|       |                               |
|       |                               |
|       |                               |